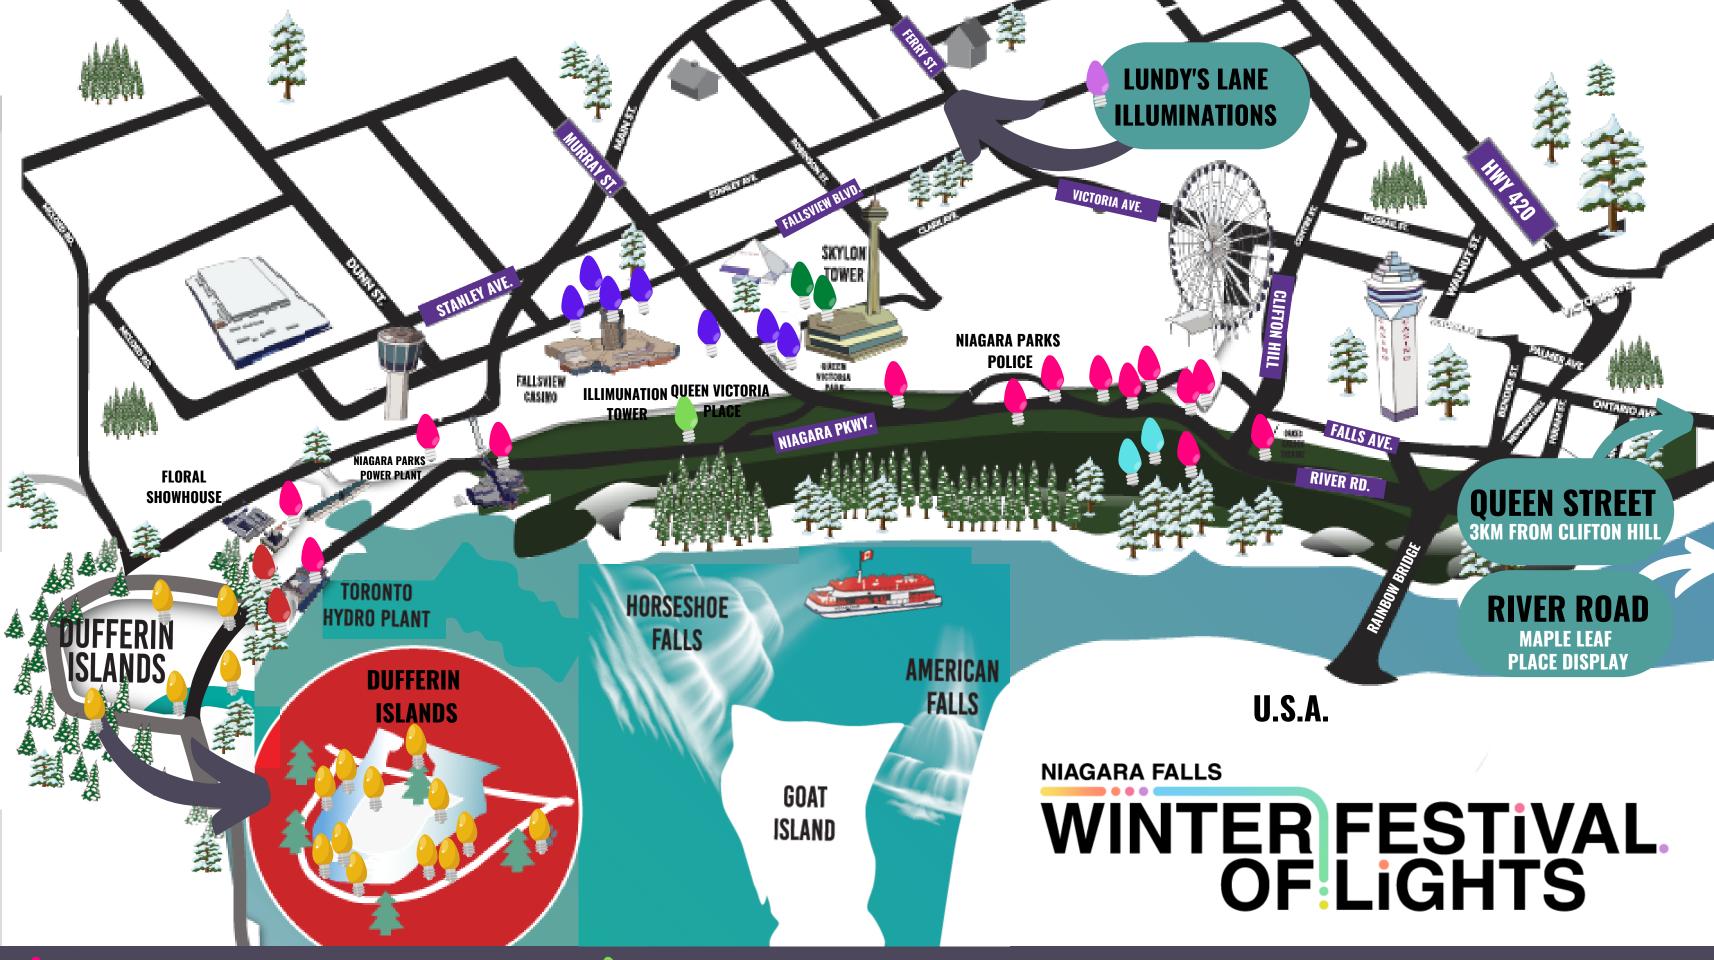

### **IAGARA PARKWAY:**

- 1. OAKES GARDEN THEATRE
- **2.JOY**
- 3. SPANISH MOSS TREES
- 4. ZIMMERMAN FOUNTAIN
- 5. RAINBOW
- 6.DUCK POND
- 7.3D DEER
- 8. NIAGARA PARKS POLICE STATION
- 9. ANGELS
- 10. MAPLE LEAF
- 11. PATHWAY OF LIGHTS
- **12.LOVE**
- 13. ARMS OF LOVE
- 14. HEART BENCHES
- 15. NIAGARA PARKS LIGHT TUNNEL
- 16. NIAGARA PARKS FLORAL SHOWHOUSE
- 17. THE NIAGARA
- 18. TORONTO POWER STATION

## ROYAL PROMENADE:

LOCATED AT NIAGARA CITY CRUISES PLAZA

- 1. SNOMAN FRAME
- 2. PRINCESS & KNIGHT
- 3. FAIRYTALE VILLAGE
- 4. LOTUS FLOWER
- **5.LILAC TREES**

## FROSTED FALLS:

LOCATED AT QUEEN VICTORIA PLACE

- 1. PEACE
- 2. GINGERBREAD FAMILY
- 3. CANDY CANES
- 4. GINGERBREAD HOUSE
- **5. SEQUOIA TREE**
- 6.ELF

#### FALLSVIEW BOULEVARD

- 1.HAPPY
- 2.PHOTO FRAME
- 3. HOLIDAY ORNAMENT
- 4.STARS
- 5. STREET OF STARS/SHOOTING STARS
- **6.CASTLE & UNICORN**
- 7. SHOOTING STARS

#### ENCHANTED FOREST

LOCATED ALONG THE CITY WALKWAY BEHIND THE SKYLON TOWER

- 1.3D DEER
- **2.3D MOOSE**
- 3.3D MOOSE
- 4.3D DEER
- 5.3D BISON

## **LUNDY'S LANE:**

ALONG THE BRIDGE BY CANADA ONE OUTLETS

- 1.NUT CRAKERS, CANDY CANES, GIFT STACKS,
  - **ORNAMENTS**
- 2.HOLIDAY DISPLAY
- 3. SANTA'S SLEIGH

### THE GREAT CANADIAN NORTH:

LOCATED BEFORE DUFFERIN ISLANDS

- 1.MAMA BEAR & BABY BEAR
- 2.STALAGMITES
- 3. ROYAL CANADIAN MOUNTIES

# DUFFERIN ISLANDS:

- 1.ELF
- 2. HARVEST MOON
- 3.NARWHAL
- 4.INUKSHUKS
- 5.3D RAMS
- 6.3D MOOSE FAMILY
- 7. RUDOLPH & BABY
- 8.3D POLAR BEARS
- 9.2D DEER
- **10.CLIMBING BEARS**
- 11.FLYING GEESE
- 12.HOWLING WOLVES
- 13.3D WOLVES
- 14.2D RACOON FAMILY
- 15. DUFFERIN GATE HOUSE
- 16.MOSS TREE
- 17. MAMMOTH & BABY
- 18.ELF
- 19.2D DEER
- **20.KISSING SWANS**
- 21.NOAH'S ARK